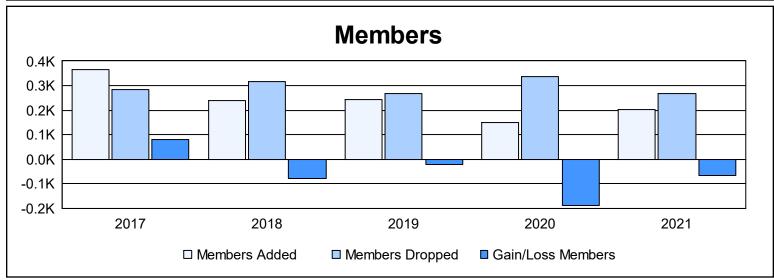

District 32 S As of June 2021 Cumulative

| Year      | New<br>Clubs | Dropped<br>Clubs | Gain/<br>Loss<br>Clubs | New<br>Members | Charter<br>Members | Reinstate<br>Members | Transfer<br>Members | Total<br>Member<br>Added | Total<br>Members<br>Dropped | Gain/<br>Loss<br>Members |
|-----------|--------------|------------------|------------------------|----------------|--------------------|----------------------|---------------------|--------------------------|-----------------------------|--------------------------|
| 2016-2017 | 4            | 0                | 4                      | 239            | 107                | 7                    | 12                  | 365                      | 283                         | 82                       |
| 2017-2018 | 0            | 0                | 0                      | 215            | 1                  | 5                    | 19                  | 240                      | 317                         | -77                      |
| 2018-2019 | 2            | 2                | 0                      | 154            | 69                 | 8                    | 13                  | 244                      | 266                         | -22                      |
| 2019-2020 | 0            | 1                | -1                     | 130            | 5                  | 5                    | 9                   | 149                      | 336                         | -187                     |
| 2020-2021 | 1            | 4                | -3                     | 150            | 30                 | 11                   | 12                  | 203                      | 269                         | -66                      |
| Average   | 1            | 1                | 0                      | 178            | 42                 | 7                    | 13                  | 240                      | 294                         | -54                      |