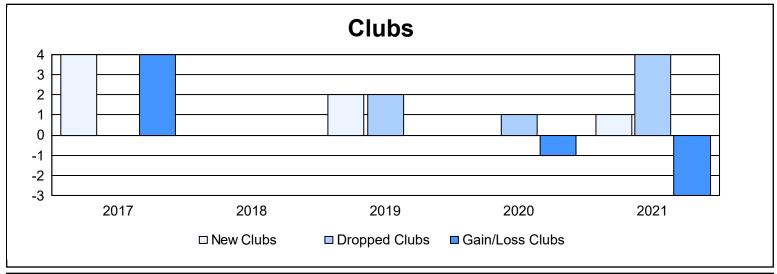

District 32 S As of June 2021 Cumulative

| Year      | New<br>Clubs | Dropped<br>Clubs | Gain/<br>Loss<br>Clubs | New<br>Members | Charter<br>Members | Reinstate<br>Members | Transfer<br>Members | Total<br>Member<br>Added | Total<br>Members<br>Dropped | Gain/<br>Loss<br>Members |
|-----------|--------------|------------------|------------------------|----------------|--------------------|----------------------|---------------------|--------------------------|-----------------------------|--------------------------|
| 2016-2017 | 4            | 0                | 4                      | 239            | 107                | 7                    | 12                  | 365                      | 283                         | 82                       |
| 2017-2018 | 0            | 0                | 0                      | 215            | 1                  | 5                    | 19                  | 240                      | 317                         | -77                      |
| 2018-2019 | 2            | 2                | 0                      | 154            | 69                 | 8                    | 13                  | 244                      | 266                         | -22                      |
| 2019-2020 | 0            | 1                | -1                     | 130            | 5                  | 5                    | 9                   | 149                      | 336                         | -187                     |
| 2020-2021 | 1            | 4                | -3                     | 150            | 30                 | 11                   | 12                  | 203                      | 269                         | -66                      |
| Average   | 1            | 1                | 0                      | 178            | 42                 | 7                    | 13                  | 240                      | 294                         | -54                      |